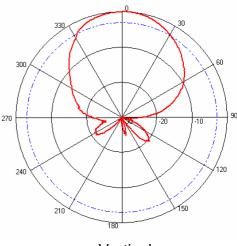

Specifications

| Model Number      | PW-P-800/2700               |
|-------------------|-----------------------------|
| Frequency Range   | 800–960Mhz, 1710-2700 MHz   |
| Gain              | >6dBi at 800-960 Mhz        |
|                   | >9dBi at 1710-2700 Mhz      |
| VSWR              | <1.5 :1 (Typical 1.35)      |
| Impedance         | 50 Ohm                      |
| Polarisation      | Vertical                    |
| Horizontal 3dB BW | 75 degree @800-960Mhz       |
|                   | 65 degree @1710-2700Mhz     |
| Vertical 3dB BW   | 80 degree @800-960Mhz       |
|                   | 60 degree @1710-2700Mhz     |
| Max Input Power   | 100 Watts                   |
| Colour            | Natural White               |
| Weight            | 900 grams Max               |
| Connection Type   | N female with 30cm Pig Tail |
| Dimensions        | 220mm x 173mm x 44mm        |
|                   |                             |

Horizontal

Vertical