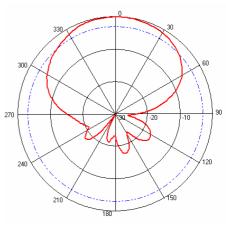

Specifications

| Model Number      | PW-P-800/2700               |
|-------------------|-----------------------------|
| Frequency Range   | 800–960Mhz, 1710-2700 MHz   |
| Gain              | >6dBi at 800-960 Mhz        |
|                   | >9dBi at 1710-2700 Mhz      |
| VSWR              | <1.5 :1 (Typical 1.35)      |
| Impedance         | 50 Ohm                      |
| Polarisation      | Vertical                    |
| Horizontal 3dB BW | 75 degree @800-960Mhz       |
|                   | 65 degree @1710-2700Mhz     |
| Vertical 3dB BW   | 80 degree @800-960Mhz       |
|                   | 60 degree @1710-2700Mhz     |
| Max Input Power   | 100 Watts                   |
| Colour            | Natural White               |
| Weight            | 900 grams Max               |
| Connection Type   | N female with 30cm Pig Tail |
| Dimensions        | 220mm x 173mm x 44mm        |
|                   |                             |

Horizontal

Vertical