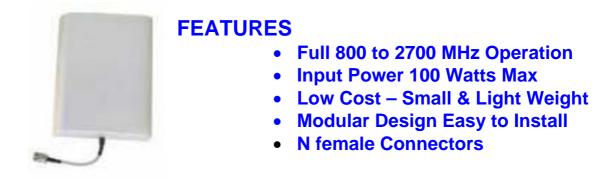

Specifications

| Model Number      | PW-P-800/2700               |
|-------------------|-----------------------------|
| Frequency Range   | 800–960Mhz, 1710-2700 MHz   |
| Gain              | >6dBi at 800-960 Mhz        |
|                   | >9dBi at 1710-2700 Mhz      |
| VSWR              | <1.5 :1 (Typical 1.35)      |
| Impedance         | 50 Ohm                      |
| Polarisation      | Vertical                    |
| Horizontal 3dB BW | 75 degree @800-960Mhz       |
|                   | 65 degree @1710-2700Mhz     |
| Vertical 3dB BW   | 80 degree @800-960Mhz       |
|                   | 60 degree @1710-2700Mhz     |
| Max Input Power   | 100 Watts                   |
| Colour            | Natural White               |
| Weight            | 900 grams Max               |
| Connection Type   | N female with 30cm Pig Tail |
| Dimensions        | 220mm x 173mm x 44mm        |
|                   |                             |

Horizontal

Vertical